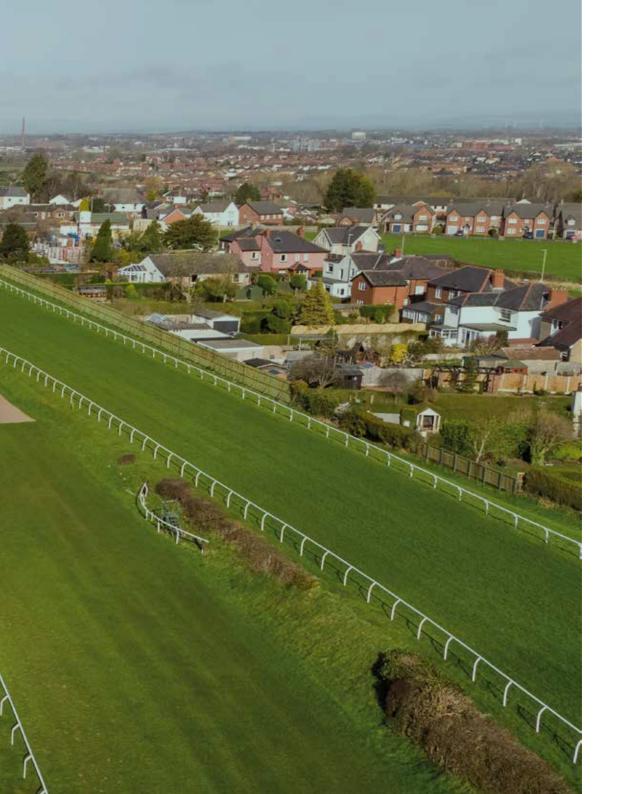

Getting suited and booted for a day at the races has never been easier than at the Paddock, and if you prefer the ultimate luxury you can host your guests and view the course from your own private balcony.\*

\*RELATING TO THE SEFTON WITH BALCONIES – PLOTS 5-12 AND PLOTS 29-30.