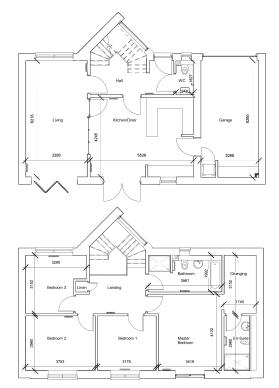

## THE MILTON (Plot 2)

Exclusive luxury is available in 'The Milton', choose from one of two expertly designed, large family homes. These spacious contemporary family homes offer a modern intelligent design nestled on the edge of Carlisle's historic racecourse.

The Milton is a four-bedroom, two-bathroom home that has been designed for modern family life. Comprising a large living space opening seamlessly via bi-fold doors into the external tiled patio looking towards the racecourse and fells beyond. The spacious kitchen diner, with adequate space for family living also opening via French Doors onto the rear garden. Linked to the kitchen and within the integral garage a separate laundry area is integrated.

From the ground floor vestibule which benefits from engineered solid oak parquet flooring there is a downstairs WC and a designer staircase, with feature glazing filling the area with natural light, taking you up to the first floor.

The first-floor landing leads onto four above average double bedrooms, the master also having the benefit of a spacious changing areas and ensuite bathroom. A large and modern well equipped family bathroom serving the rest of the household, with built in storage on the landing.