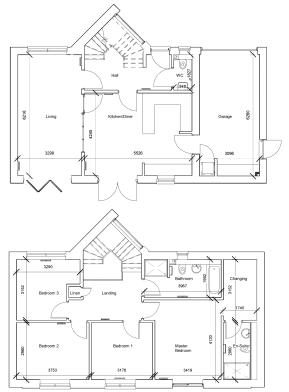

## THE MILTON (Plot 1)

Exclusive luxury is available in 'The Milton', choose from one of two expertly designed, large family homes. These spacious contemporary family homes offer a modern intelligent design nestled on the edge of Carlisle's historic racecourse.

The Milton is a four-bedroom, two-bathroom home that has been designed for modern family life. Comprising a large living space opening seamlessly via bi-fold doors into the external tiled patio looking towards the racecourse and fells beyond. The spacious kitchen diner, with adequate space for family living also opening via French Doors onto the rear garden. Linked to the kitchen and within the integral garage a separate laundry area is integrated.

From the ground floor vestibule which benefits from engineered solid oak parquet flooring there is a downstairs WC and a designer staircase, with feature glazing filling the area with natural light, taking you up to the first floor.

The first-floor landing leads onto four above average double bedrooms, the master also having the benefit of a spacious changing areas and ensuite bathroom. A large and modern well equipped family bathroom serving the rest of the household, with built in storage on the landing.