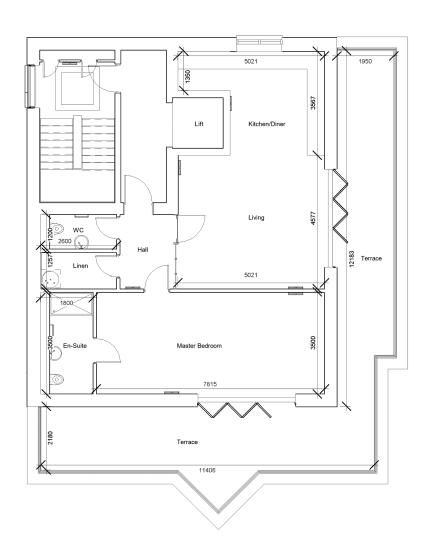

Apartment 9 is the penthouse apartment located on the third floor, it is a spacious one-bedroom, modern home. Comprising a large open plan living / dining space, with adequate space for modern living. Bi-fold doors opening out on to a wraparound private balcony terrace, providing connectivity for indoor / outdoor living. A separate laundry room maximises space.

The enormous bedroom, complete with modern ensuite bathroom, also has bi-fold doors opening on to the private balcony terrace, overlooking the racecourse and fells beyond.