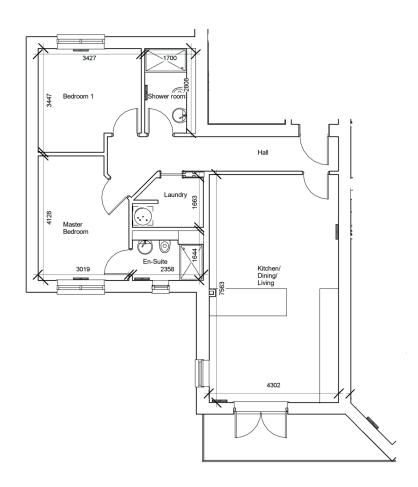

Apartment 8, located on the second floor, is a two-bedroom, two-bathroom home that has been designed for modern family life. Comprising a large open plan living / dining space, with adequate space for family living. French doors open out on to a private balcony overlooking the racecourse and fells beyond. A separate laundry room maximises space.

There are two above average double bedrooms, the master also having the benefit of a modern ensuite bathroom. A large and modern well equipped shower room serving the rest of the household.