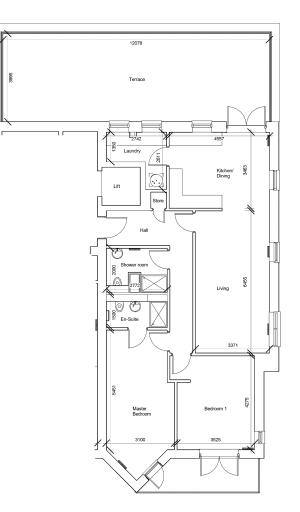

Apartment 7, located on the second floor, is a two-bedroom, two-bathroom home that has been designed for modern family life. Comprising a large open plan living / dining space, with adequate space for family living. French doors open out on to an enormous outdoor space. A separate laundry room maximises space.

There are two above average double bedrooms, the master also having the benefit of a modern ensuite bathroom. Both bedrooms open out on to a private balcony overlooking the racecourse and fells beyond. A large and modern well equipped shower room serves the second bedroom.