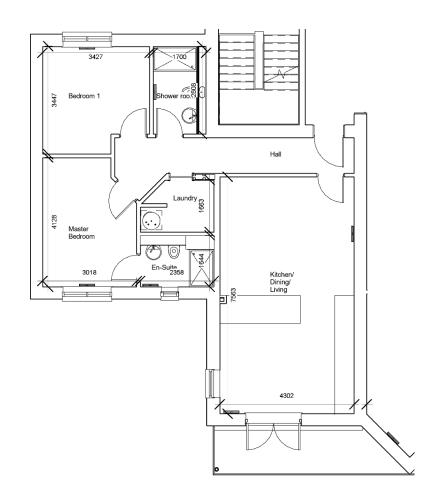

Apartment 6, located on the first floor, is a two-bedroom, two-bathroom home that has been designed for modern family life. Comprising a large open plan living / dining space, with adequate space for family living. French doors open out on to a private balcony overlooking the racecourse and fells beyond. A separate laundry room maximises space.

There are two above average double bedrooms, the master also having the benefit of a modern ensuite bathroom. A large and modern well equipped shower room serving the rest of the household.

01228 538925 thepaddockcarlisle.co.uk sales@thepaddockcarlisle.co.u ◎ ⑦ ♥