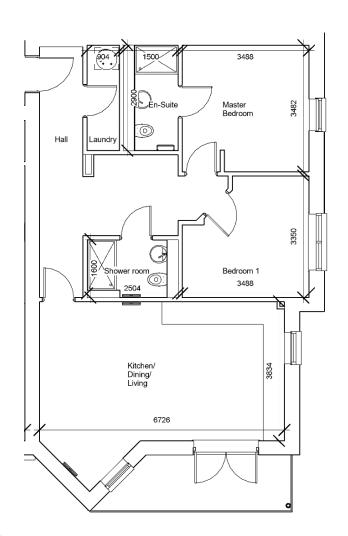

Apartment 5, located on the first floor, is a two-bedroom, two-bathroom home that has been designed for modern family life. Comprising a large open plan living / dining space, with adequate space for family living. French doors open out on to a private balcony overlooking the racecourse and fells beyond. A separate laundry room maximises space.

There are two above average double bedrooms, the master also having the benefit of a modern ensuite bathroom. A large and modern well equipped shower room serving the rest of the household.