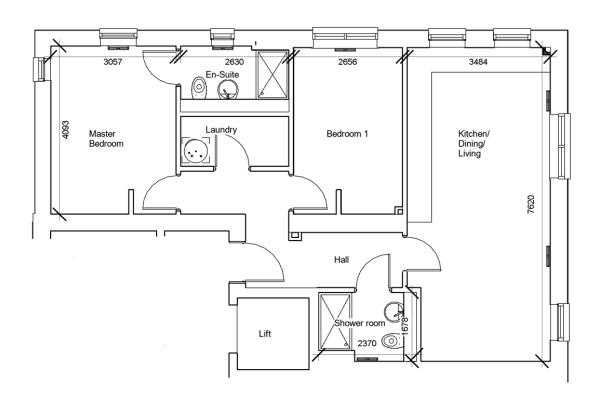

Apartment 4, located on the first floor, is a two-bedroom, two-bathroom home that has been designed for modern family life. Comprising a large open plan living / dining space, with adequate space for family living. A separate laundry room maximises space.

There are two above average double bedrooms, the master also having the benefit of a modern ensuite bathroom. A large and modern well equipped shower room serving the rest of the household.