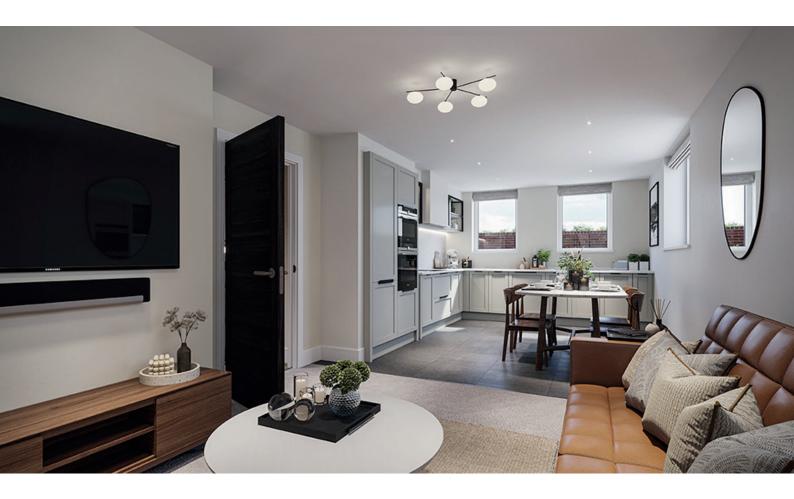

Apartment 4, located on the first floor, is a two-bedroom, two-bathroom home that has been designed for modern family life. Comprising a large open plan living / dining space, with adequate space for family living. A separate laundry room maximises space.

## **FEATURES:**

- Solid oak parquet flooring to apartment entrance hall.
- Porcelain floor tiles included to kitchen / dining area, WC, shower room and ensuite.
- Porcelain wall tiles to shower room and ensuite.
- Bespoke fully fitted kitchen in a range of colours and expansive granite worksurfaces and we also install fully integrated appliances including integrated dishwasher and an integrated fridge freezer, plus Neff induction hob, oven, and combination microwave. Instant filtered steaming hot water on tap, fresh filtered cold, as well as your regular hot and cold functions.
- Two large sized double bedrooms.
- Master bedroom with ensuite.
- Shower room comprising modern contemporary porcelainware, with wall hung WC, shower and wash hand basin, light up mirror and underfloor heating.
- Modern contemporary solid core laminate doors throughout.
- High quality colour coded double glazed windows with neat hidden hinges.
- Video door entry system.
- Our homes are built to the latest environmental standards, in fact insulation levels beyond those required by regulations; ensuring that they're energy efficient, saving you money when you buy new. Smart electric heating and modern solar panels further reduce running costs and help keep your bills under control.
- Ultra-fast fibre connection with built in Wi-Fi distribution.
- Lift.
- 10-year structural warranty.