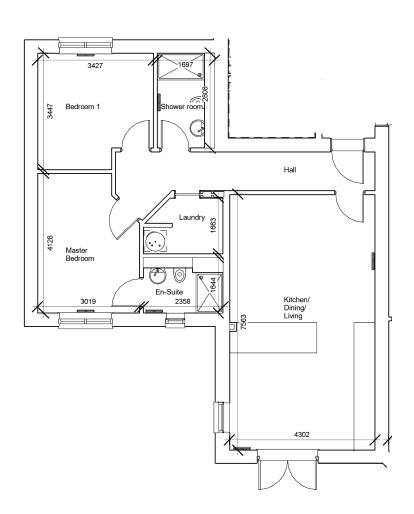

Apartment 3, located on the ground floor, is a two-bedroom, two-bathroom home that has been designed for modern family life. Comprising a large open plan living / dining space, with adequate space for family living. French doors open out to a spacious private garden overlooking the racecourse and fells beyond. A separate laundry room maximises space.

There are two above average double bedrooms, the master also having the benefit of a modern ensuite bathroom. A large and modern well equipped shower room serving the rest of the household.