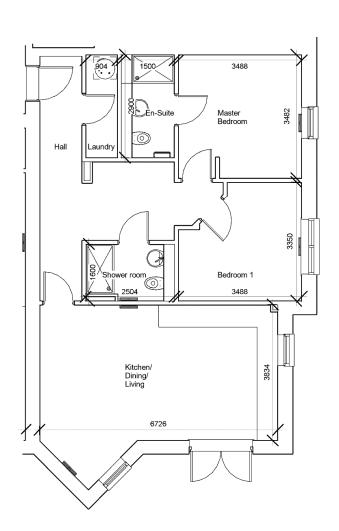

Apartment 2, located on the ground floor, is a two-bedroom, two-bathroom home that has been designed for modern family life. Comprising a large open plan living / dining space, with adequate space for family living. French doors open out to a spacious private garden overlooking the racecourse and fells beyond. A separate laundry room maximises space.

There are two above average double bedrooms, the master also having the benefit of a modern ensuite bathroom. A large and modern well equipped shower room serving the rest of the household.