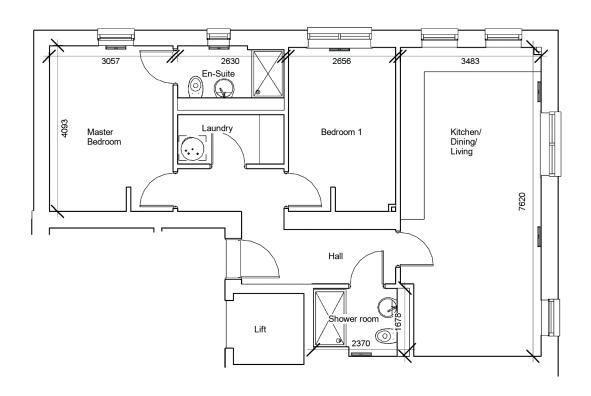

Apartment 1, located on the ground floor, is a two-bedroom, two-bathroom home that has been designed for modern family life. Comprising a large open plan living / dining space, with adequate space for family living. A separate laundry room maximises space.

There are two above average double bedrooms, the master also having the benefit of a modern ensuite bathroom. A large and modern well equipped shower room serving the rest of the household.